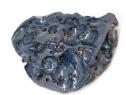

## Tephra Desk Lamp, 2019

Dimensions: 13"h x 10"dia

**Materials:** Stoneware, pigment, glaze, patinated brass, electrical components

Lamp Type: 120v GY6.35 Base, 4W T4 120V Bi-Pin

Fixture Type: Table lamp, Plug In

## **Finish Options:**

MS | Bone & Ecru

MS | Lavender & Dune

DW | Chartreuse + Ochre

MS | Avocado & Ecru

DW | Terracotta & Bleached Black

DW | Hazelnut & Temmoku

DW | Onyx & Dune