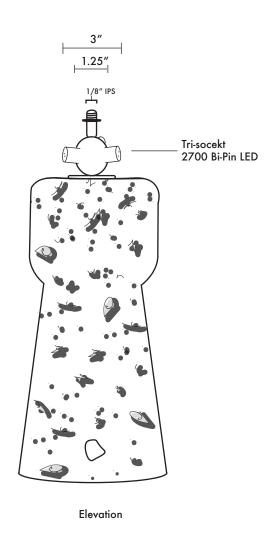

## Tephra Desk Lamp, 2019

Dimensions: 13"h x 10"dia

**Materials:** Stoneware, pigment, glaze, patinated brass, electrical components

Lamp Type: 120v GY6.35 Base, 4W T4 120V Bi-Pin

Fixture Type: Table lamp, Plug In