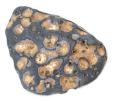

## Tephra Desk Lamp, 2019

Dimensions: 13"h x 10"dia

**Materials:** Stoneware, pigment, glaze, patinated brass, electrical components

Lamp Type: 120v GY6.35 Base, 4W T4 120V Bi-Pin

Fixture Type: Table lamp, Plug In

## **Finish Options:**

MS | Bone & Ecru

MS | Lavender & Dune

DW | Chartreuse + Ochre

MS | Avocado & Ecru

DW | Terracotta & Bleached Black

DW | Hazelnut & Temmoku

DW | Onyx & Dune