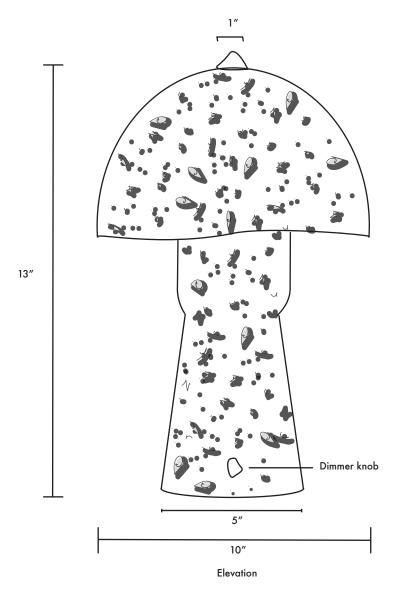

## Tephra Desk Lamp, 2019

Dimensions: 13"h x 10"dia

**Materials:** Stoneware, pigment, glaze, patinated brass, electrical components

Lamp Type: 120v GY6.35 Base, 4W T4 120V Bi-Pin

Fixture Type: Table lamp, Plug In

Dimmer: 300w Max Rotary Dimmer