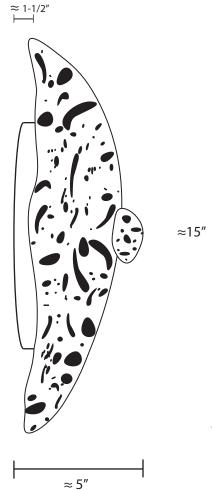

## Tectonic Sconce, 2021

Open Edition

**Dimensions:** 15"h x15"w x 5"d

Materials: Stoneware, pigment, glaze, patinated brass, electrical

components

Lamp Type: (3) GY6.35 Base - 120v LED Bi-Pin Bulbs

Fixture Type: Hardwire ≈15