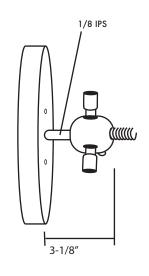

## Tectonic Sconce, 2021

Open Edition

**Dimensions:** 15"h x15"w x 5"d

Materials: Stoneware, pigment, glaze, patinated brass, electrical

components

Lamp Type: (3) GY6.35 Base - 120v LED Bi-Pin Bulbs

Fixture Type: Hardwire ≈15