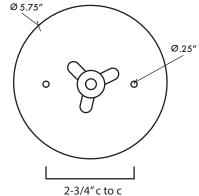

## Tectonic Sconce, 2021

Open Edition

**Dimensions:** 15"h x15"w x 5"d

Materials: Stoneware, pigment, glaze, patinated brass, electrical

components

Lamp Type: (3) GY6.35 Base - 120v LED Bi-Pin Bulbs

Fixture Type: Hardwire ≈15