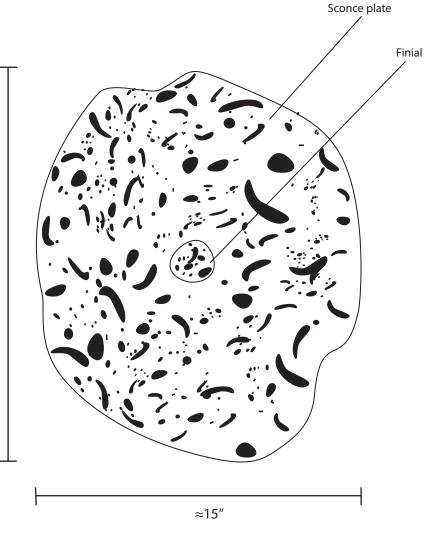

## Tectonic Sconce, 2021

Open Edition

**Dimensions:** 15"h x15"w x 5"d

Materials: Stoneware, pigment, glaze, patinated brass, electrical

components

Lamp Type: (3) GY6.35 Base - 120v LED Bi-Pin Bulbs

Fixture Type: Hardwire ≈15